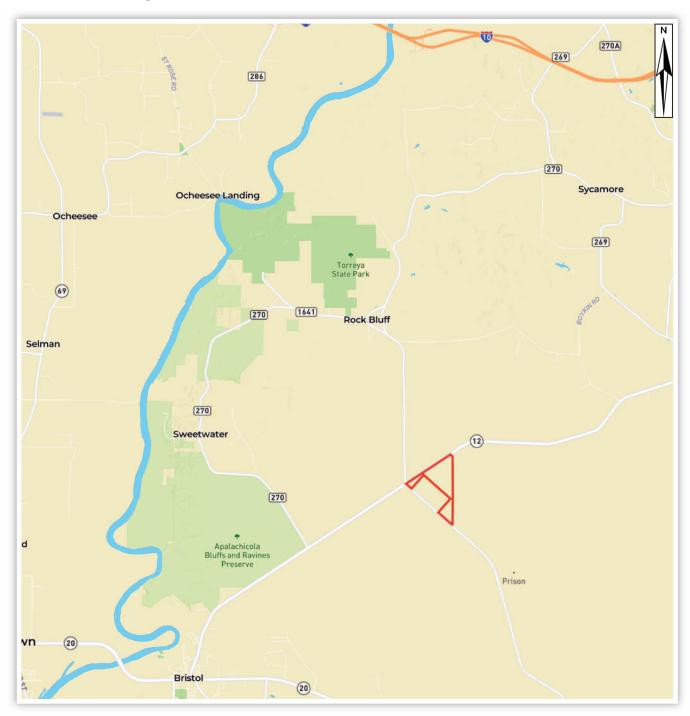

Located at the intersection of Highway 12 and Dempsey Barron Road in north Liberty County, Florida, seven business and industrial tracts that range from 12 to 106 acres are now available. Natural gas and three-phase electrical power run along the property's Dempsey Barron Road boundary providing critical infrastructure elements to businesses. Liberty County Business Park is one of only three industrial sites in the entire county, providing a variety of industries to prosper including:

#### **Location Map**