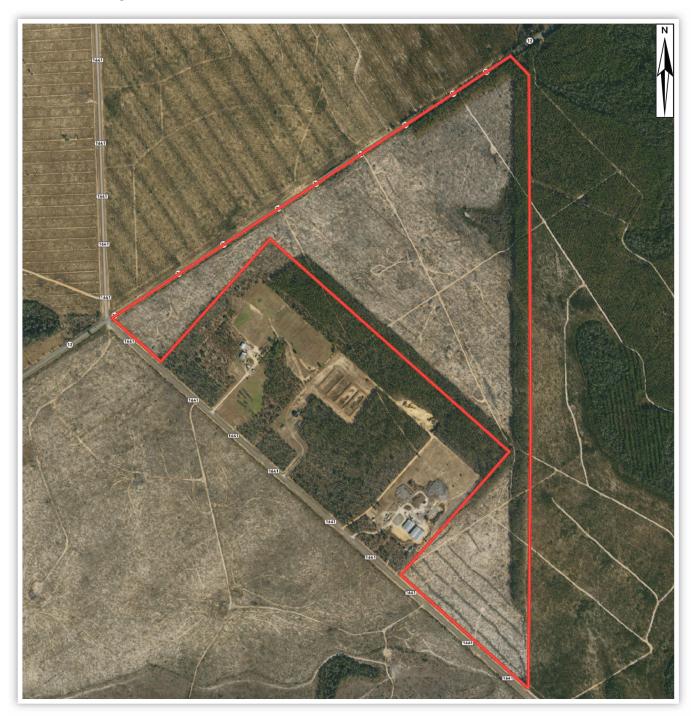

one of only three industrial sites in the entire county, providing a variety of industries to prosper including:

- · Light and heavy manufacturing
- Distribution

- Commercial uses
- Storage

| LOT 7 45.00AC.±  LOT 6 60.94AC.±  LOT 8 106.25AC.±  LOT 2 35.72AC.±  LOT 1 25.02AC.± | Z A |
|--------------------------------------------------------------------------------------|-----|
|--------------------------------------------------------------------------------------|-----|

| Lot | Acreage | Price     |
|-----|---------|-----------|
| 1   | 25      | \$164,900 |
| 2   | 36      | \$199,900 |
| 3   | 12      | \$104,900 |
| 4   | 12      | \$109,900 |
| 5   | 106     | \$419,900 |
| 6   | 61      | \$259,900 |
| 7   | 45      | \$219,900 |



#### **Location Map**





#### **Aerial Map**





#### Торо Мар