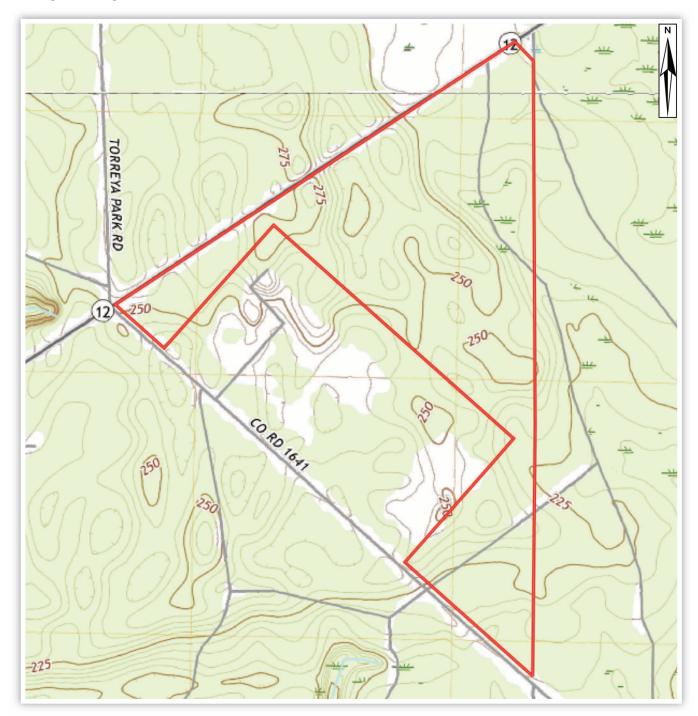

ndustrial sites in the entire county, providing a variety of industries to prosper including:

- · Light and heavy manufacturing
- Distribution

- Commercial uses
- Storage

| LOT 7 45.00AC.±  LOT 6 60.94AC.±  LOT 8 106.25AC.±  LOT 2 35.72AC.±  LOT 1 25.02AC.± | Z A |
|--------------------------------------------------------------------------------------|-----|
|--------------------------------------------------------------------------------------|-----|

| Lot | Acreage | Price     |
|-----|---------|-----------|
| 1   | 25      | \$164,900 |
| 2   | 36      | \$199,900 |
| 3   | 12      | \$104,900 |
| 4   | 12      | \$109,900 |
| 5   | 106     | \$419,900 |
| 6   | 61      | \$259,900 |
| 7   | 45      | \$219,900 |



#### **Location Map**





#### **Aerial Map**





#### Торо Мар